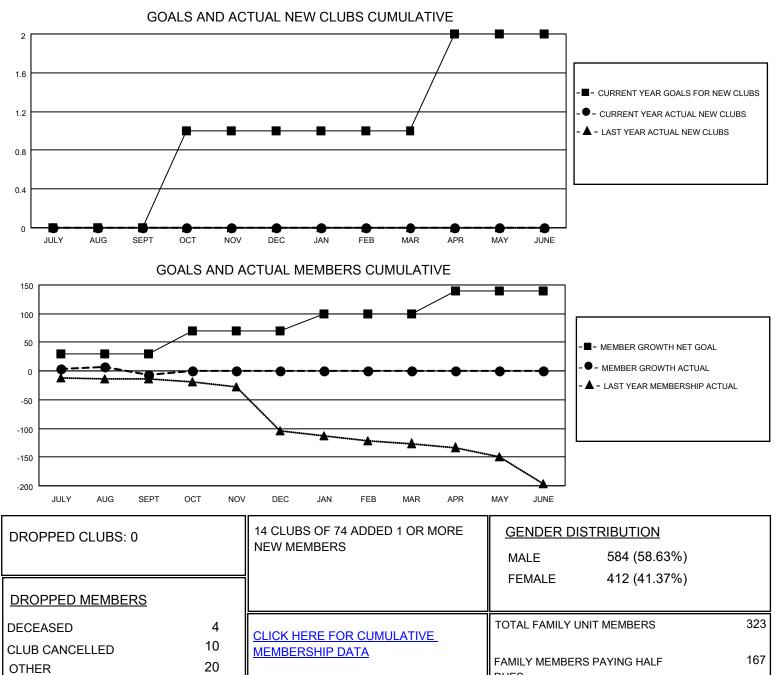

## LOCATION REP OF SOUTH AFRICA

District 410 E

Results as of: 9/30/2020

| Clubs                 |               |           |               | Members               |                       |                         |                                                    |
|-----------------------|---------------|-----------|---------------|-----------------------|-----------------------|-------------------------|----------------------------------------------------|
| RESULTS FOR 2020-2021 |               |           |               | RESULTS FOR 2020-2021 |                       |                         |                                                    |
| QUARTER               | NEW CLUB GOAL | NEW CLUBS | DROPPED CLUBS | QUARTER               | ER GROWTH NET<br>GOAL | MEMBER GROWTH<br>ACTUAL | DROPPED<br>MEMBERS ACTUAL<br>(including transfers) |
| JULY/AUG/SEPT         | 0             | 0         | 0             | JULY/AUG/SEPT         | 30                    | 38                      | 34                                                 |
| OCT/NOV/DEC           | 1             | 0         | 0             | OCT/NOV/DEC           | 40                    | 0                       | 0                                                  |
| JAN/FEB/MAR           | 0             | 0         | 0             | JAN/FEB/MAR           | 30                    | 0                       | 0                                                  |
| APR/MAY/JUNE          | 1             | 0         | 0             | APR/MAY/JUNE          | 40                    | 0                       | 0                                                  |